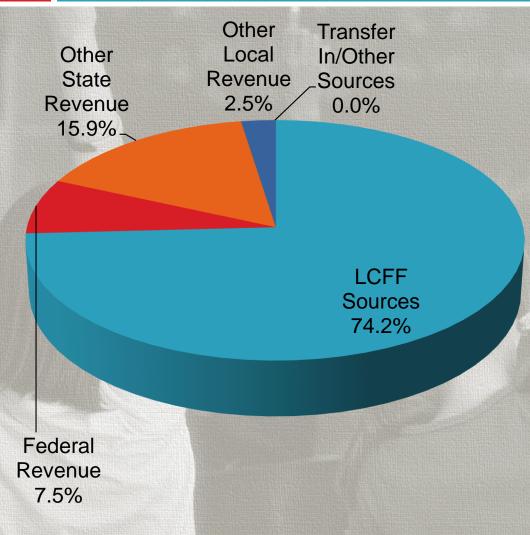

Revenue per Student \$12,850 Expenditure per Student \$12,162

51,383

**Enrollment (CBEDS October 2015)** 

| CONTRACTOR OF THE PARTY OF THE |             |
|-------------------------------------------------------------------------------------------------------------------------------------------------------------------------------------------------------------------------------------------------------------------------------------------------------------------------------------------------------------------------------------------------------------------------------------------------------------------------------------------------------------------------------------------------------------------------------------------------------------------------------------------------------------------------------------------------------------------------------------------------------------------------------------------------------------------------------------------------------------------------------------------------------------------------------------------------------------------------------------------------------------------------------------------------------------------------------------------------------------------------------------------------------------------------------------------------------------------------------------------------------------------------------------------------------------------------------------------------------------------------------------------------------------------------------------------------------------------------------------------------------------------------------------------------------------------------------------------------------------------------------------------------------------------------------------------------------------------------------------------------------------------------------------------------------------------------------------------------------------------------------------------------------------------------------------------------------------------------------------------------------------------------------------------------------------------------------------------------------------------------------|-------------|
| LCFF Sources                                                                                                                                                                                                                                                                                                                                                                                                                                                                                                                                                                                                                                                                                                                                                                                                                                                                                                                                                                                                                                                                                                                                                                                                                                                                                                                                                                                                                                                                                                                                                                                                                                                                                                                                                                                                                                                                                                                                                                                                                                                                                                                  | 489,808,999 |
| Federal Revenue                                                                                                                                                                                                                                                                                                                                                                                                                                                                                                                                                                                                                                                                                                                                                                                                                                                                                                                                                                                                                                                                                                                                                                                                                                                                                                                                                                                                                                                                                                                                                                                                                                                                                                                                                                                                                                                                                                                                                                                                                                                                                                               | 49,331,463  |
| Other State Revenue                                                                                                                                                                                                                                                                                                                                                                                                                                                                                                                                                                                                                                                                                                                                                                                                                                                                                                                                                                                                                                                                                                                                                                                                                                                                                                                                                                                                                                                                                                                                                                                                                                                                                                                                                                                                                                                                                                                                                                                                                                                                                                           | 104,728,530 |
| Other Local Revenue                                                                                                                                                                                                                                                                                                                                                                                                                                                                                                                                                                                                                                                                                                                                                                                                                                                                                                                                                                                                                                                                                                                                                                                                                                                                                                                                                                                                                                                                                                                                                                                                                                                                                                                                                                                                                                                                                                                                                                                                                                                                                                           | 16,422,675  |
| Transfer In/Other Sources                                                                                                                                                                                                                                                                                                                                                                                                                                                                                                                                                                                                                                                                                                                                                                                                                                                                                                                                                                                                                                                                                                                                                                                                                                                                                                                                                                                                                                                                                                                                                                                                                                                                                                                                                                                                                                                                                                                                                                                                                                                                                                     | 1,036       |
| Total Revenue & Other Financing Sources                                                                                                                                                                                                                                                                                                                                                                                                                                                                                                                                                                                                                                                                                                                                                                                                                                                                                                                                                                                                                                                                                                                                                                                                                                                                                                                                                                                                                                                                                                                                                                                                                                                                                                                                                                                                                                                                                                                                                                                                                                                                                       | 660,292,703 |