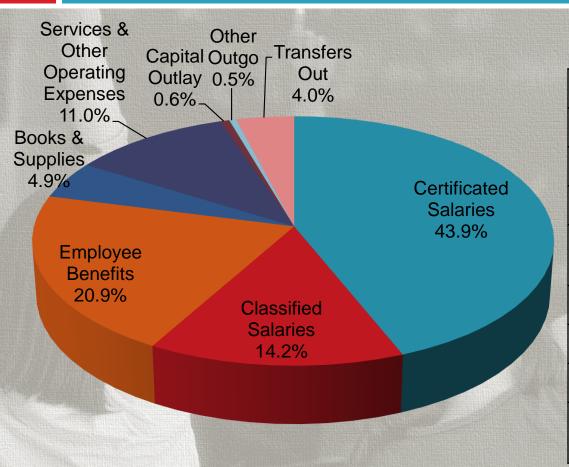

# 2015-16 Expenditure Summary

6

| Certificated Salaries                  | 274,572,982 |
|----------------------------------------|-------------|
| Classified Salaries                    | 88,714,524  |
| Employee Benefits                      | 130,622,950 |
| Books & Supplies                       | 30,389,401  |
| Services & Other<br>Operating Expenses | 68,589,470  |
| Capital Outlay                         | 4,027,084   |
| Other Outgo                            | 3,023,094   |
| Transfers Out                          | 25,003,783  |
| Total Expenditures & Other Outgo       | 624,943,287 |